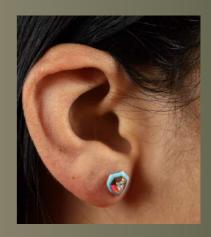

#### MAKE A DIFFERENCE earrings

These earrings features a captivating single pear-shaped diamond, set in a unique triangular bezel. It's a piece thats sure to stand out.