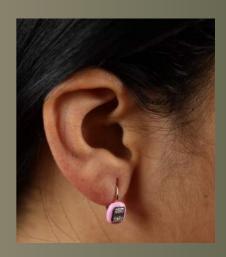

#### PINK IT OFF earríngs

The "Pink It Off" earring brings a blush of romance to your hand. Its soft pink band complements the classic elegance of a square-cut diamond, creating a modern yet timeless piece.