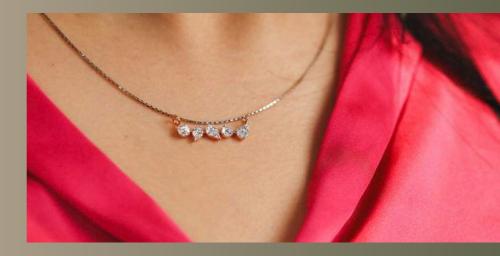

#### CASCADE Pendant

This pendant is the epitome of sleek sophistication, with its stylized loop from which a slender strand of diamonds descends with grace. Its length makes it a statement piece that can accentuate the neckline of a chic cocktail dress or add a dash of class to a casual shirt.

### REGAL RADIANCE Pendant

This statement piece is the quintessence of grandeur, featuring a symphony of diamonds that comes out as a majestic arc. The pendant is designed to catch the light and captivate the eye, making it a perfect centerpiece for both high-neck and plunging necklines.