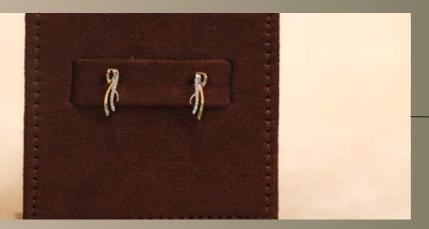

#### TWISTS & TURNS earrings

The "Twists & Turns" earrings marries simplicity with elegance in its flowing gold forms, dotted with diamonds that catch the golden light with every move.

The "Hexa" earring is a geometric marvel, featuring a hexagonal halo of diamonds that frame a central stone. This piece is a fusion of modernity and tradition, perfectly blending in the freshness of the sea-green colour.