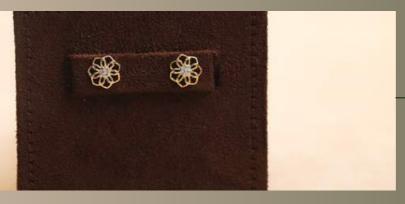

# FLOWER POWER ríng

This classy piece features a captivating flower design with four petals, each adorned with a glistening diamond at its core.

#### FLOWER POWER earrings

Each piece is delicately crafted, featuring an intricate floral design that captures the spirit of nature's effortless beauty. This can be your go-to accessories for any fun evening or mundne office days too!