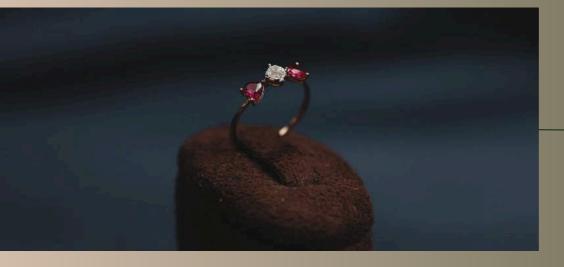

# ROSY BOW ríng

This graceful bow-shaped design adorned with vibrant red stones on each side adds a touch of passion and flair. a cluster of sparkling diamonds takes centre stage, reflecting timeless elegance. Know More→