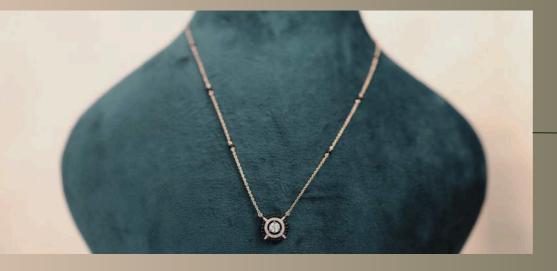

# CIRCLE OF LIFE mangalsutra

Its central diamonds are encircled by black beads, symbolizing unity and wholeness, this pendant is a modern tribute to the timeless tradition of wearing mangalsutra, representing love and life's continuity.