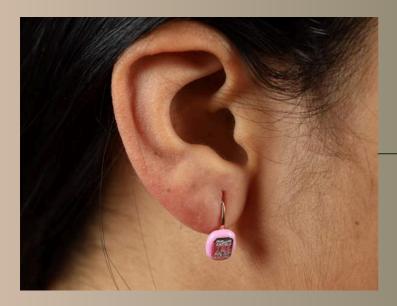

#### PINK IT OFF earríngs

The "Pink It Off" earring brings a blush of romance to your hand. Its soft pink band complements the classic elegance of a square-cut diamond, creating a modern yet timeless piece.