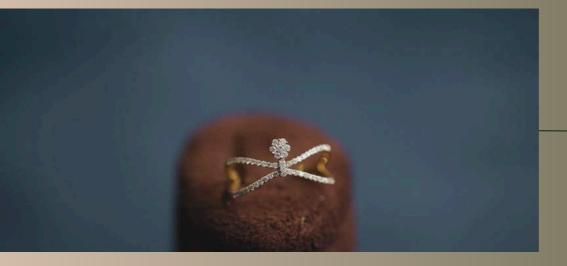

The "Wish" ring: a delicate cross of twinkling diamonds, symbolizing hope and dreams. Its unique design is a modern take on the classic wishbone, crafted in radiant gold