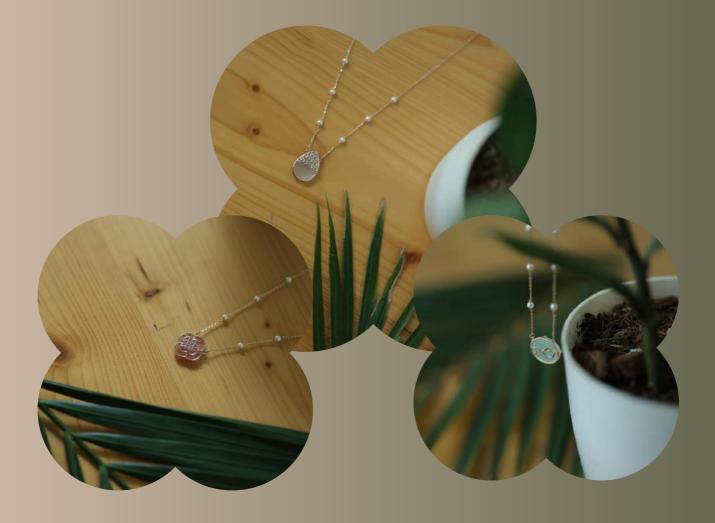

# MOTI-VATIONAL pendant

The "Moti-vational Pendant" combines the serene beauty of pearls with a central, intricate motif, inspiring elegance in everyday life. This delicate gold chain with evenly spaced pearls adds a touch of sophistication, making it a refined accessory.

#### RISE UP Pendant

The "Rise Up Pendant" portrays a powerful symbol of hope and ascension. Set against a serene green stone and suspended on a pearl-dotted chain, it's a piece that inspires one to soar to new heights with grace and courage.