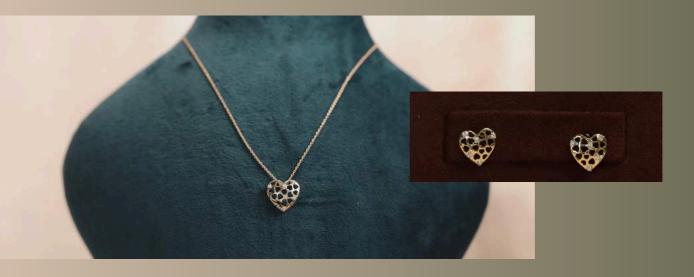

### YOUNG AT HEART co-ord set

This design captures the playful spirit of youth with its netted heart design, sprinkled with twinkling diamonds. It's a celebration of joy, making every day wear a little more loveable.

Know More→

-Rs. 10,999/- (pendant) <sup>BUY NOW</sup> → Rs. 11,999/- (earrings) <sup>BUY NOW</sup> →