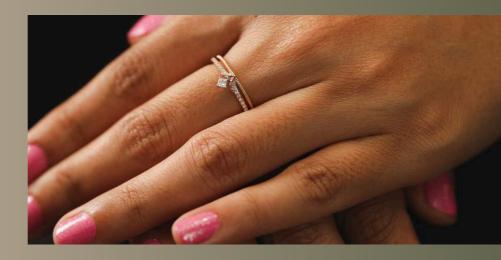

#### CHIC BAND Solitaire look ring

Adorn our classic solitaire look ring to add a touch of much needed glam & shine to your everyday. The meticulous cluster setting of diamonds is sure of elevating every look <u>Know More→</u>