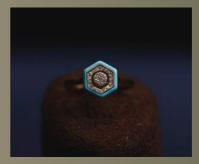

The "Hexa" ring is a geometric marvel, featuring a hexagonal halo of diamonds that frame a central stone. This piece is a fusion of modernity and tradition, perfectly blending in the freshness of the sea-green colour.