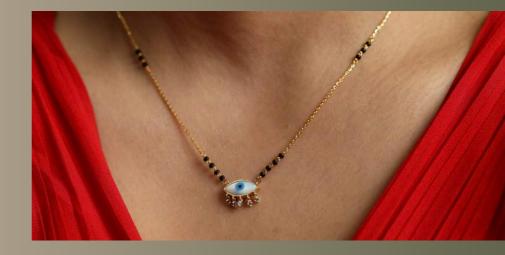

# EVIL EYE DROPS mangalsutra

This pendant is a blend of protection and elegance. A central turquoise 'evil eye' is flanked by graceful drops, symbolizing vigilance and purity, offers a contemporary take on a revered symbol, marrying culture with modern aesthetics.