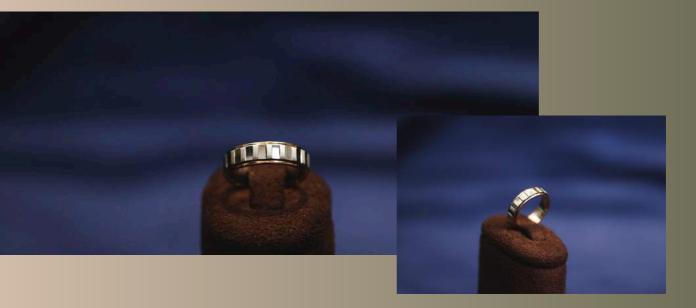

### BOLD & CLASSIC men's ríng

The "Bold & Classic" men's ring combines the timeless allure of a simple band with the commanding presence of a square-cut diamond. This ring is an embodiment of strength and sophistication.