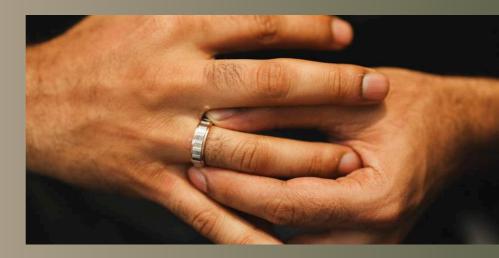

### BOLD & CLASSIC men's ríng

The "Bold & Classic" men's ring combines the timeless allure of a simple band with the commanding presence of a square-cut diamond. This ring is an embodiment of strength and sophistication.