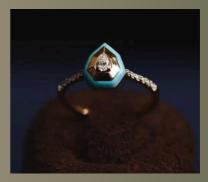

The "Hexa" ring is a geometric marvel, featuring a hexagonal halo of diamonds that frame a central stone. This piece is a fusion of modernity and tradition, perfectly blending in the freshness of the sea-green colour.