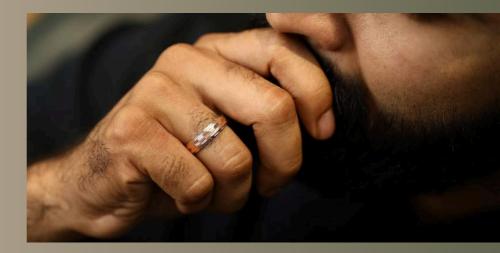

### BOLD & CLASSIC men's ríng

The "Bold & Classic" men's ring combines the timeless allure of a simple band with the commanding presence of a square-cut diamond. This ring is an embodiment of strength and sophistication.