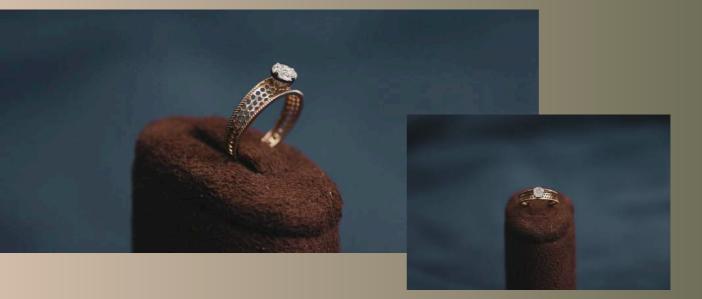

#### TIARA Solitaíre look ríng

Adorn our classic solitaire look ring to add a touch of much needed glam & shine to your everyday. The meticulous cluster setting of diamonds is sure of elevating every look