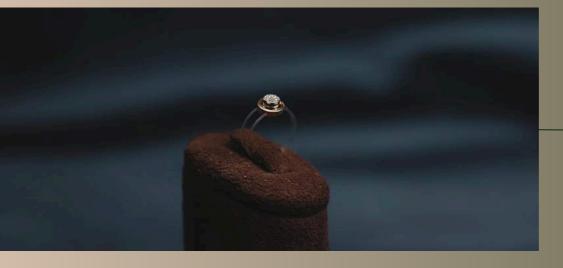

#### TIARA Solitaíre look ríng

Adorn our classic solitaire look ring to add a touch of much needed glam & shine to your everyday. The meticulous cluster setting of diamonds is sure of elevating every look