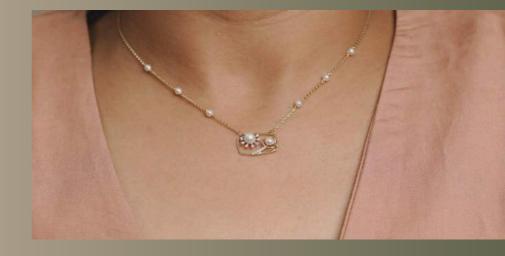

#### SERENITY Pendant

This pendant is a beacon of tranquility, with a gentle arrangement of diamonds that form a peaceful circle, interspersed with pearls along the chain. Each element combines to create a sense of calm and balance.

# MOTI-VATIONAL pendant

The "Moti-vational Pendant" combines the serene beauty of pearls with a central, intricate motif, inspiring elegance in everyday life. This delicate gold chain with evenly spaced pearls adds a touch of sophistication, making it a refined accessory.