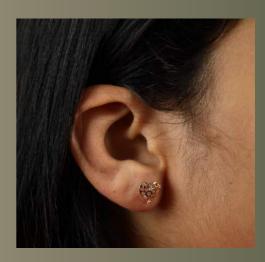

#### TWISTS & TURNS earrings

The "Twists & Turns" earrings marries simplicity with elegance in its flowing gold forms, dotted with diamonds that catch the golden light with every move.

The "Hexa" earring is a geometric marvel, featuring a hexagonal halo of diamonds that frame a central stone. This piece is a fusion of modernity and tradition, perfectly blending in the freshness of the sea-green colour.