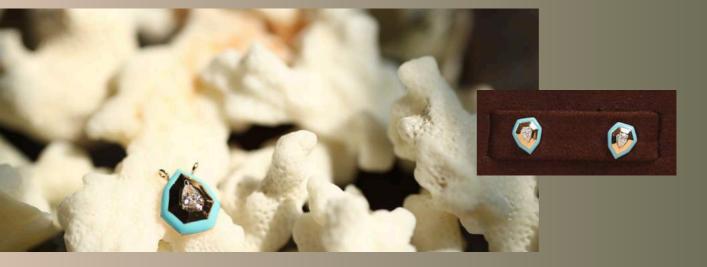

## HONEY COMB co-ord set

This co-ord has a hexagonal motif reminiscent of a beehive. Each compartment is carefully inlaid with a diamond, symbolising the precious fruits of hard work and persistence.

#### Know More→

→Rs. 10,999/- (pendant) (BUY NOW → -Rs. 10,999/- (earrings) (BUY NOW →