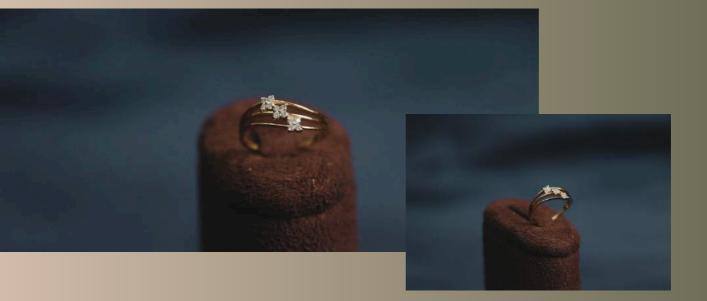

The "Wish" ring: a delicate cross of twinkling diamonds, symbolizing hope and dreams. Its unique design is a modern take on the classic wishbone, crafted in radiant gold