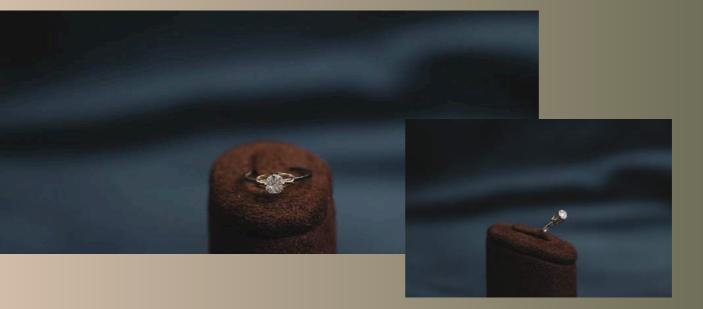

#### TIARA Solitaíre look ríng

Adorn our classic solitaire look ring to add a touch of much needed glam & shine to your everyday. The meticulous cluster setting of diamonds is sure of elevating every look