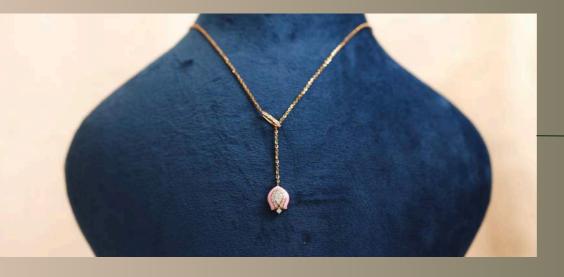

# DEWDROP GLEAM co-ord set

"A single, pear-shaped diamond rests gently within the embrace of two pears, reflecting the simplicity and purity of a morning dewdrop. This is a timeless addition, perfect for adding a subtle sparkle to your daily wear. This pendant comes with an attached chain.

Know More→

-Rs. 37,999/- (pendant, with chain) BUY NOW  $\rightarrow$ Rs. 52,999/- (earrings) BUY NOW  $\rightarrow$ 