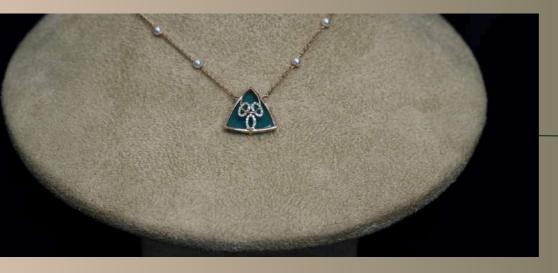

#### RISE UP Pendant

The "Rise Up Pendant" portrays a powerful symbol of hope and ascension. Set against a serene green stone and suspended on a pearl-dotted chain, it's a piece that inspires one to soar to new heights with grace and courage.