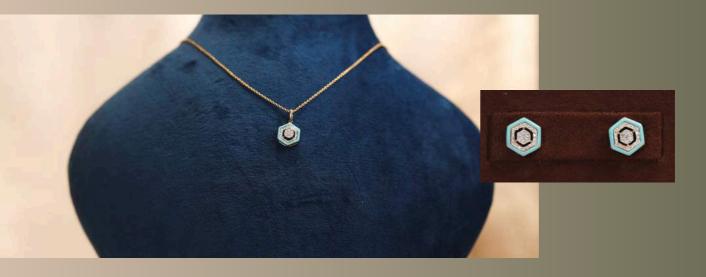

#### TWISTS & TURNS earrings

The "Twists & Turns" earrings marries simplicity with elegance in its flowing gold forms, dotted with diamonds that catch the golden light with every move.

The "Hexa" earring is a geometric marvel, featuring a hexagonal halo of diamonds that frame a central stone. This piece is a fusion of modernity and tradition, perfectly blending in the freshness of the sea-green colour.

### HONEYCOMB earríngs

These earrings has a hexagonal motif reminiscent of a beehive. Each compartment is carefully inlaid with a diamond, symbolising the precious fruits of hard work and persistence. Know More→