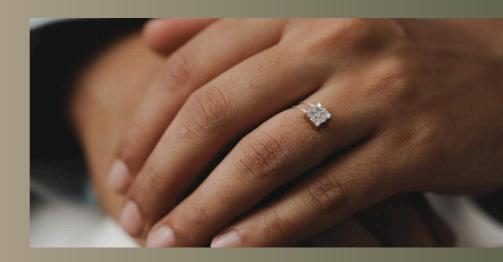

#### TIARA Solitaíre look ríng

Adorn our classic solitaire look ring to add a touch of much needed glam & shine to your everyday. The meticulous cluster setting of diamonds is sure of elevating every look