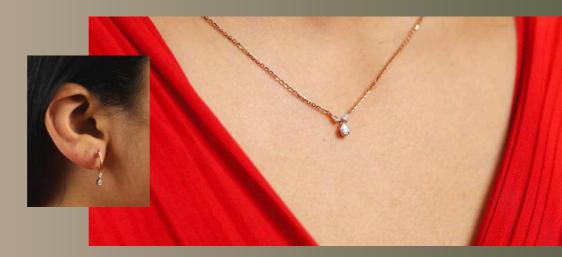

### BLUSHING WISHPER co-ord set

Captivating and graceful, this set presents a glistening drop design with a touch of pink that softly underlines its contour. Adorned with precision-set diamonds, this is a delicate choice for an everyday touch of class.

Know More→

-Rs. 37,999/- (pendant) -Rs. 63,999/- (earrings)

BUY NOW