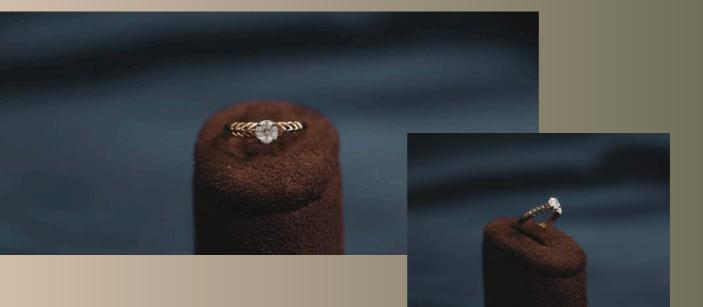

#### TIARA Solitaíre look ríng

Adorn our classic solitaire look ring to add a touch of much needed glam & shine to your everyday. The meticulous cluster setting of diamonds is sure of elevating every look