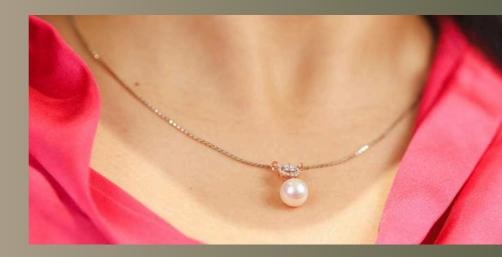

"At its heart, a halo of sparkling diamonds encircles a luminous pearl, reminiscent of the moon's ethereal glow. Dangling with grace, it adds a touch of timeless elegance to any attire, making it the ideal statement piece for both day wear and evening galas.

#### SERENITY Pendant

This pendant is a beacon of tranquility, with a gentle arrangement of diamonds that form a peaceful circle, interspersed with pearls along the chain. Each element combines to create a sense of calm and balance.