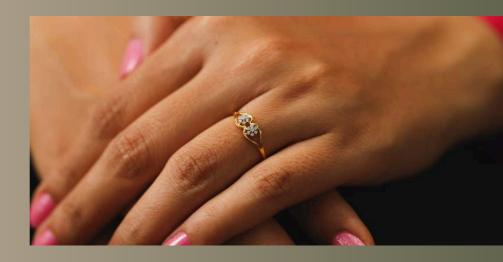

# FOREVER BOND ríng

Two intricately designed circular flowers take centre stage & a graceful gold outline, reminiscent of leaves, embraces these blossoms, creating a harmony. Know More→