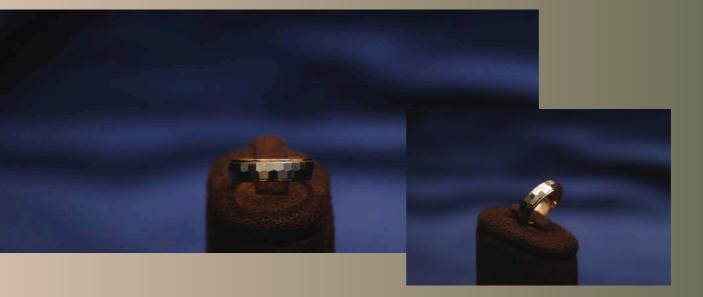

### BOLD & CLASSIC men's ríng

The "Bold & Classic" men's ring combines the timeless allure of a simple band with the commanding presence of a square-cut diamond. This ring is an embodiment of strength and sophistication.

<u>Know More</u>→