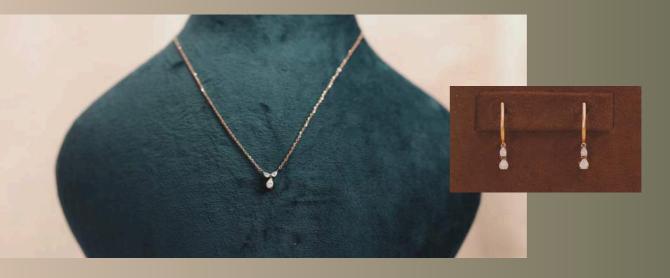

# DEWDROP GLEAM co-ord set

"A single, pear-shaped diamond rests gently within the embrace of two pears, reflecting the simplicity and purity of a morning dewdrop. This is a timeless addition, perfect for adding a subtle sparkle to your daily wear. This pendant comes with an attached chain.

Know More→

-Rs. 37,999/- (pendant, with chain) BUY NOW  $\rightarrow$ Rs. 52,999/- (earrings) BUY NOW  $\rightarrow$ 