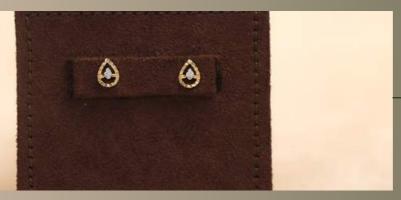

# DEWDROP GLEAM co-ord set

"A single, pear-shaped diamond rests gently within the embrace of two pears, reflecting the simplicity and purity of a morning dewdrop. This is a timeless addition, perfect for adding a subtle sparkle to your daily wear. This pendant comes with an attached chain.

#### DEWDROP GLEAM earríngs

"Two single, pear-shaped diamonds rests gently one above the other, reflecting the simplicity and purity of a morning dewdrop. This is a timeless addition, perfect for adding a subtle sparkle to your daily wear.