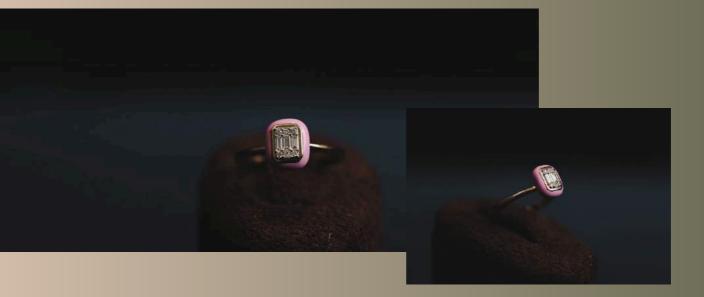

# PINK IT OFF ríng

The "Pink It Off" ring brings a blush of romance to your hand. Its soft pink band complements the classic elegance of a square-cut diamond, creating a modern yet timeless piece. Know More→