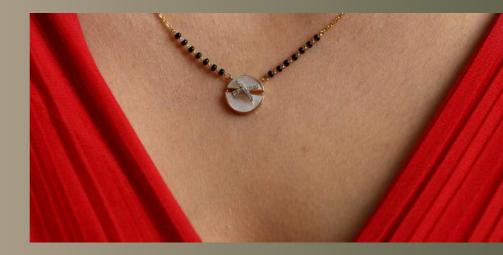

# MOTHER OF PEARL mangalsutra

This pendant intertwines the symbolism of the Mangalsutra with the lustrous beauty of mother of pearl. Set in a gold frame and complemented by black beads, this piece emanates a glow of nurturing warmth, representing the strength and purity at the heart of marital bliss.