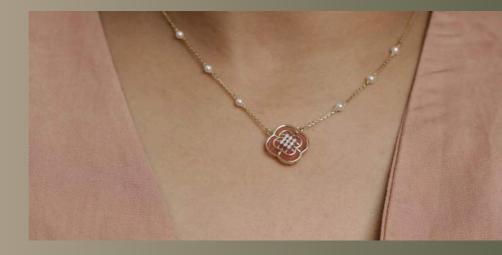

## HONEY COMB co-ord set

This co-ord has a hexagonal motif reminiscent of a beehive. Each compartment is carefully inlaid with a diamond, symbolising the precious fruits of hard work and persistence.

#### Know More→

→Rs. 10,999/- (pendant) (BUY NOW → -Rs. 10,999/- (earrings) (BUY NOW →