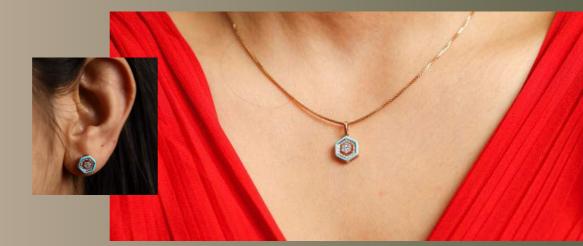

#### TWISTS & TURNS earrings

The "Twists & Turns" earrings marries simplicity with elegance in its flowing gold forms, dotted with diamonds that catch the golden light with every move.

The "Hexa" earring is a geometric marvel, featuring a hexagonal halo of diamonds that frame a central stone. This piece is a fusion of modernity and tradition, perfectly blending in the freshness of the sea-green colour.