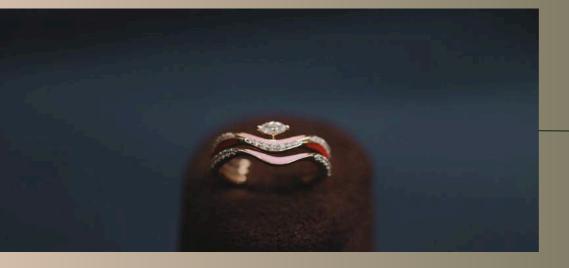

### 3 WAY STACKABLE ríng

Versatility shines through with the "3 Way Stackable" ring. This innovative design offers three elegant bands, each with a distinctive pattern, that can be worn separately or together for a statement look. It's a playful yet sophisticated choice for those who love to personalize their style.