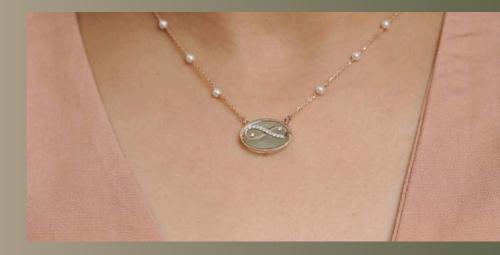

#### SERENITY Pendant

This pendant is a beacon of tranquility, with a gentle arrangement of diamonds that form a peaceful circle, interspersed with pearls along the chain. Each element combines to create a sense of calm and balance.