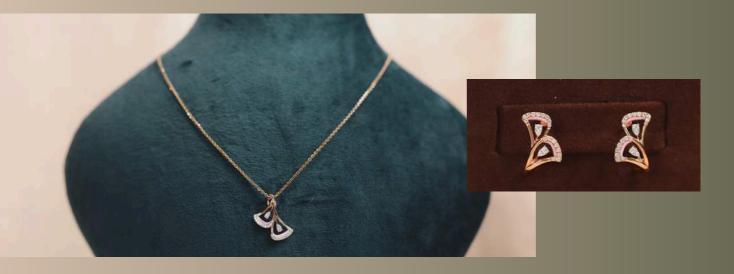

### BLUSHING WISHPER co-ord set

Captivating and graceful, this set presents a glistening drop design with a touch of pink that softly underlines its contour. Adorned with precision-set diamonds, this is a delicate choice for an everyday touch of class.

Know More→

-Rs. 37,999/- (pendant) -Rs. 63,999/- (earrings)

BUY NOW