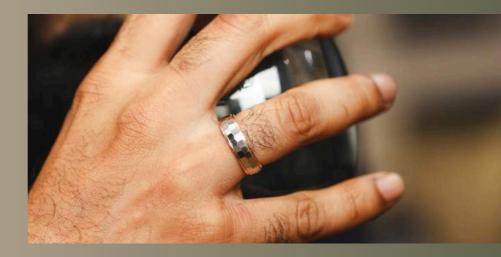

### BOLD & CLASSIC men's ríng

The "Bold & Classic" men's ring combines the timeless allure of a simple band with the commanding presence of a square-cut diamond. This ring is an embodiment of strength and sophistication.

<u>Know More</u>→