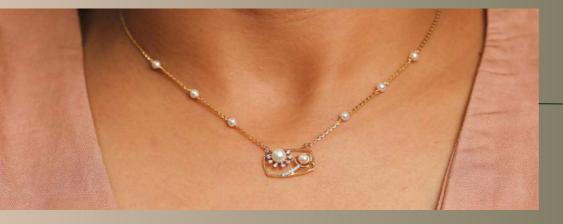

#### SERENITY Pendant

This pendant is a beacon of tranquility, with a gentle arrangement of diamonds that form a peaceful circle, interspersed with pearls along the chain. Each element combines to create a sense of calm and balance.

# MOTI-VATIONAL pendant

The "Moti-vational Pendant" combines the serene beauty of pearls with a central, intricate motif, inspiring elegance in everyday life. This delicate gold chain with evenly spaced pearls adds a touch of sophistication, making it a refined accessory.