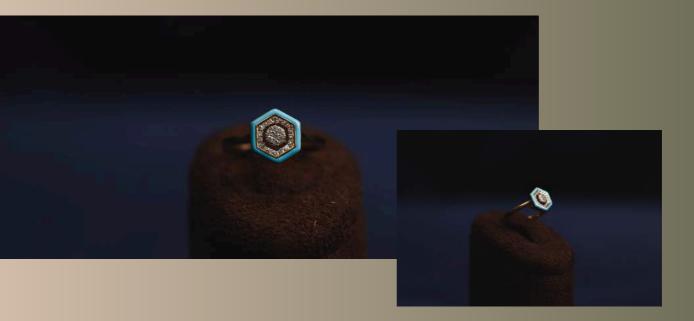

The "Hexa" ring is a geometric marvel, featuring a hexagonal halo of diamonds that frame a central stone. This piece is a fusion of modernity and tradition, perfectly blending in the freshness of the sea-green colour.