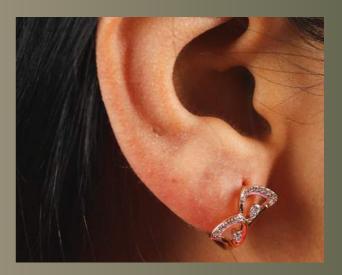

#### MAKE A DIFFERENCE earrings

These earrings features a captivating single pear-shaped diamond, set in a unique triangular bezel. It's a piece thats sure to stand out.