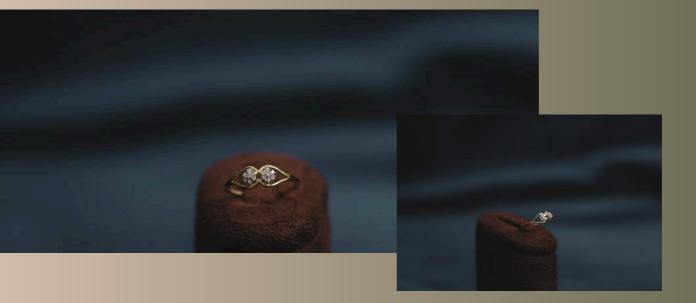

# FOREVER BOND ríng

Two intricately designed circular flowers take centre stage & a graceful gold outline, reminiscent of leaves, embraces these blossoms, creating a harmony. Know More→