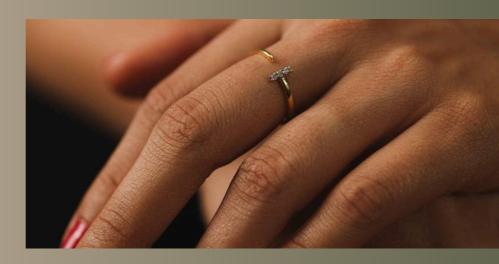

## BETTER FLY ríng

This unique piece features two delicate butterflies, one crafted with glistening diamonds, and the other, a smaller gold butterfly, dancing diagonally across the band.