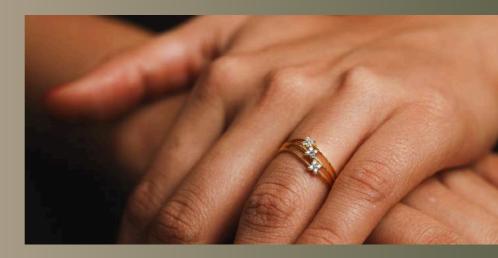

The "Wish" ring: a delicate cross of twinkling diamonds, symbolizing hope and dreams. Its unique design is a modern take on the classic wishbone, crafted in radiant gold