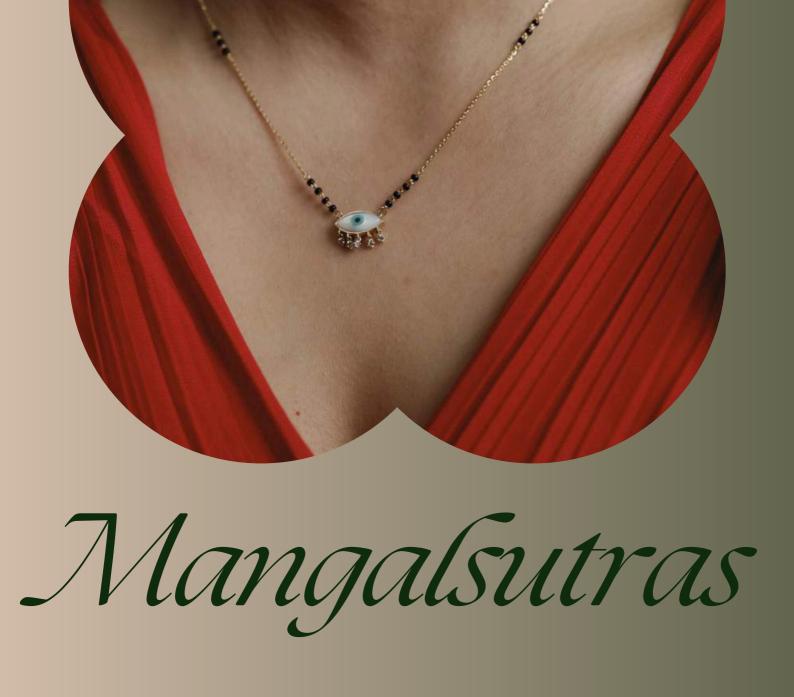

# PRESENTING

# CIRCLE OF LIFE mangalsutra

Its central diamonds are encircled by black beads, symbolizing unity and wholeness, this pendant is a modern tribute to the timeless tradition of wearing mangalsutra, representing love and life's continuity.

# EVIL EYE DROPS mangalsutra

This pendant is a blend of protection and elegance. A central turquoise 'evil eye' is flanked by graceful drops, symbolizing vigilance and purity, offers a contemporary take on a revered symbol, marrying culture with modern aesthetics.

# MOTHER OF PEARL mangalsutra

This pendant intertwines the symbolism of the Mangalsutra with the lustrous beauty of mother of pearl. Set in a gold frame and complemented by black beads, this piece emanates a glow of nurturing warmth, representing the strength and purity at the heart of marital bliss.