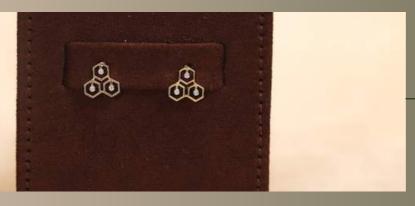

#### TWISTS & TURNS earrings

The "Twists & Turns" earrings marries simplicity with elegance in its flowing gold forms, dotted with diamonds that catch the golden light with every move.

The "Hexa" earring is a geometric marvel, featuring a hexagonal halo of diamonds that frame a central stone. This piece is a fusion of modernity and tradition, perfectly blending in the freshness of the sea-green colour.