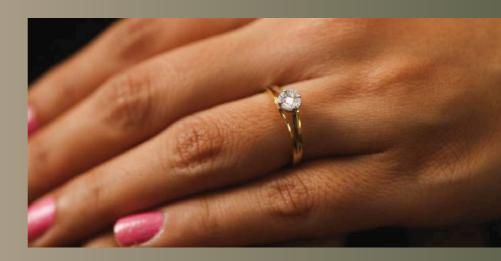

#### TIARA Solitaíre look ríng

Adorn our classic solitaire look ring to add a touch of much needed glam & shine to your everyday. The meticulous cluster setting of diamonds is sure of elevating every look