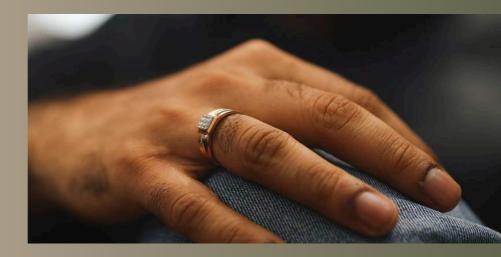

### BOLD & CLASSIC men's ríng

The "Bold & Classic" men's ring combines the timeless allure of a simple band with the commanding presence of a square-cut diamond. This ring is an embodiment of strength and sophistication.