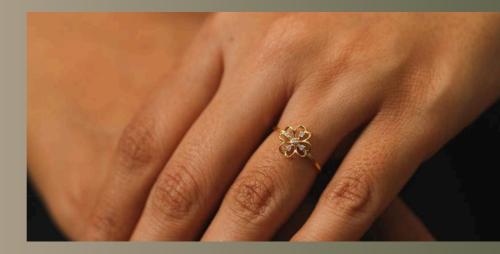

# FLOWER POWER ríng

This classy piece features a captivating flower design with four petals, each adorned with a glistening diamond at its core.