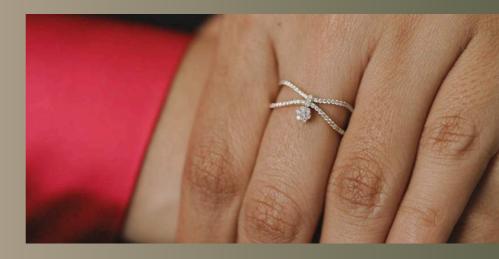

#### BOW AROUND Solitaire look ring

Adorn our classic solitaire look ring to add a touch of much needed glam & shine to your everyday. The meticulous cluster setting of diamonds is sure of elevating every look Know More→