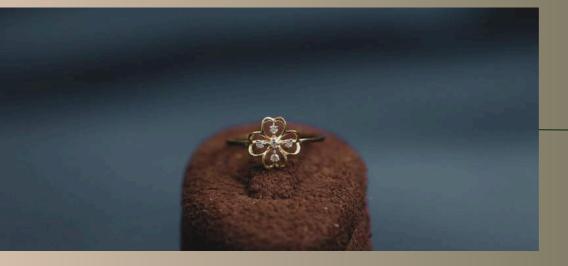

# FLOWER POWER ríng

This classy piece features a captivating flower design with four petals, each adorned with a glistening diamond at its core.