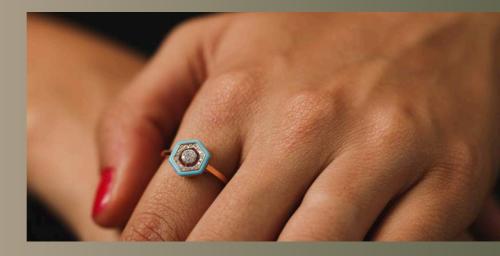

The "Hexa" ring is a geometric marvel, featuring a hexagonal halo of diamonds that frame a central stone. This piece is a fusion of modernity and tradition, perfectly blending in the freshness of the sea-green colour.