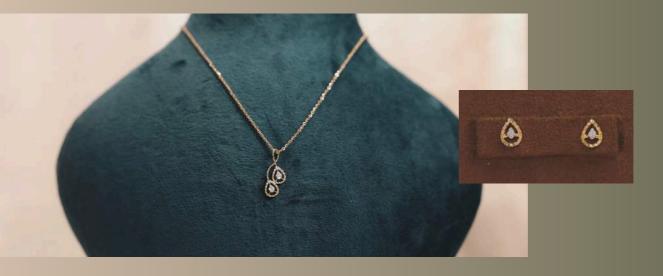

# DEWDROP GLEAM co-ord set

"A single, pear-shaped diamond rests gently within the embrace of two pears, reflecting the simplicity and purity of a morning dewdrop. This is a timeless addition, perfect for adding a subtle sparkle to your daily wear. This pendant comes with an attached chain.

Know More→

-Rs. 37,999/- (pendant, with chain) BUY NOW  $\rightarrow$ Rs. 52,999/- (earrings) BUY NOW  $\rightarrow$ 