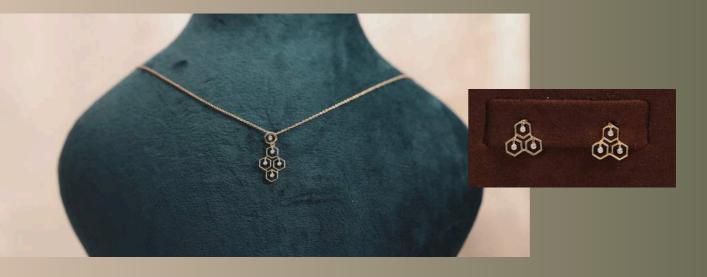

## HONEY COMB co-ord set

This co-ord has a hexagonal motif reminiscent of a beehive. Each compartment is carefully inlaid with a diamond, symbolising the precious fruits of hard work and persistence.

#### Know More→

→Rs. 10,999/- (pendant) (BUY NOW → -Rs. 10,999/- (earrings) (BUY NOW →