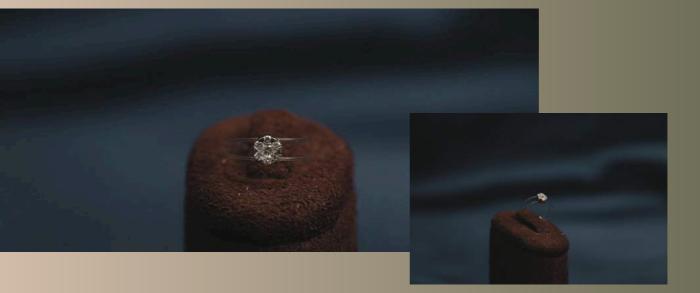

#### TIARA Solitaíre look ríng

Adorn our classic solitaire look ring to add a touch of much needed glam & shine to your everyday. The meticulous cluster setting of diamonds is sure of elevating every look