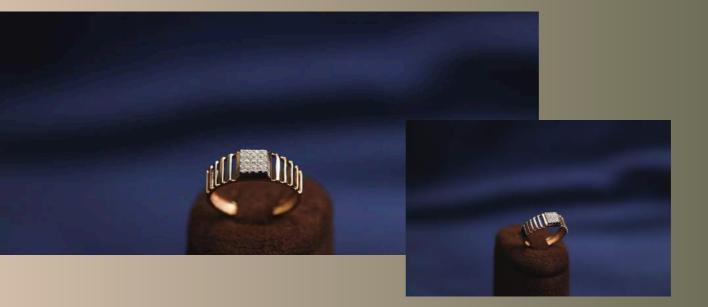

# MODERN S-PACED men's ríng

The sleek, staggered band creates an illusion of movement, while the central diamonds add a touch of brilliance. The "Modern S-Paced" men's ring is a fusion of avant-garde design and classic sensibility.