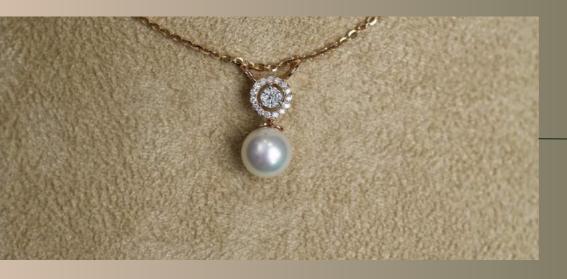

"At its heart, a halo of sparkling diamonds encircles a luminous pearl, reminiscent of the moon's ethereal glow. Dangling with grace, it adds a touch of timeless elegance to any attire, making it the ideal statement piece for both day wear and evening galas.

#### SERENITY Pendant

This pendant is a beacon of tranquility, with a gentle arrangement of diamonds that form a peaceful circle, interspersed with pearls along the chain. Each element combines to create a sense of calm and balance.