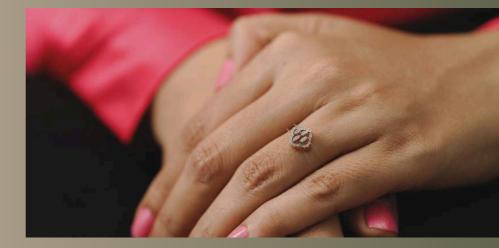

The "Hexa" ring is a geometric marvel, featuring a hexagonal halo of diamonds that frame a central stone. This piece is a fusion of modernity and tradition, perfectly blending in the freshness of the sea-green colour.