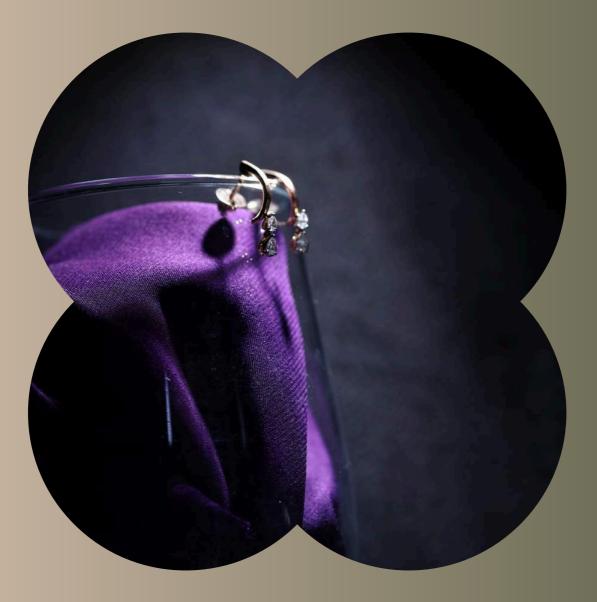

ts stylized loop from which a slender strand of diamonds descends with grace. Its length makes it a statement piece that can accentuate the neckline of a chic cocktail dress or add a dash of class to a casual shirt.





### REGAL RADIANCE Pendant



This statement piece is the quintessence of grandeur, featuring a symphony of diamonds that comes out as a majestic arc. The pendant is designed to catch the light and captivate the eye, making it a perfect centerpiece for both high-neck and plunging necklines.









"At its heart, a halo of sparkling diamonds encircles a luminous pearl, reminiscent of the moon's ethereal glow. Dangling with grace, it adds a touch of timeless elegance to any attire, making it the ideal statement piece for both day wear and evening galas.





# PRESENTING





#### BLUSHING WHISPER earrings



Captivating and graceful, this pendant presents a glistening drop design with a touch of pink that softly underlines its contour. Adorned with precision-set diamonds, this is a delicate choice for an everyday touch of class.





#### DEWDROP GLEAM earríngs



"Two single, pear-shaped diamonds rests gently one above the other, reflecting the simplicity and purity of a morning dewdrop. This is a timeless addition, perfect for adding a subtle sparkle to your daily wear.





#### TWISTS & TURNS earrings



The "Twists & Turns" earrings marries simplicity with elegance in its flowing gold forms, dotted with diamonds that catch the golden light with every move.









The "Hexa" earring is a geometric marvel, featuring a hexagonal halo of diamonds that f