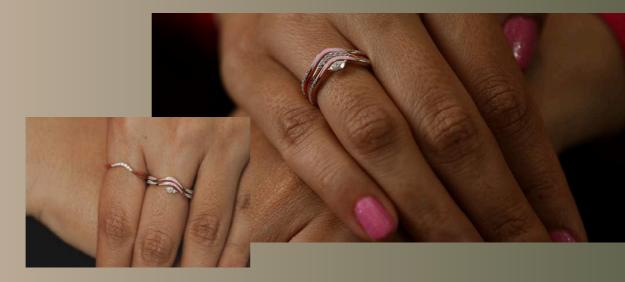

### 3 WAY STACKABLE ríng

Versatility shines through with the "3 Way Stackable" ring. This innovative design offers three elegant bands, each with a distinctive pattern, that can be worn separately or together for a statement look. It's a playful yet sophisticated choice for those who love to personalize their style.