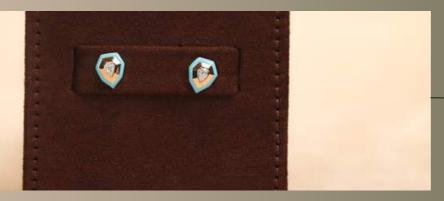

#### TWISTS & TURNS earrings

The "Twists & Turns" earrings marries simplicity with elegance in its flowing gold forms, dotted with diamonds that catch the golden light with every move.

The "Hexa" earring is a geometric marvel, featuring a hexagonal halo of diamonds that frame a central stone. This piece is a fusion of modernity and tradition, perfectly blending in the freshness of the sea-green colour.