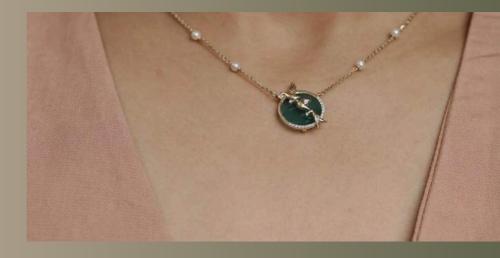

### NATURE'S DANCE Pendant

This pendant is a tribute to the vibrant essence of nature, crafted for those who carry the spirit of the outdoors with them. Two Birds echoing the lush hues of a forest canopy, featuring a rich green gemstone encircled by a halo of diamonds.