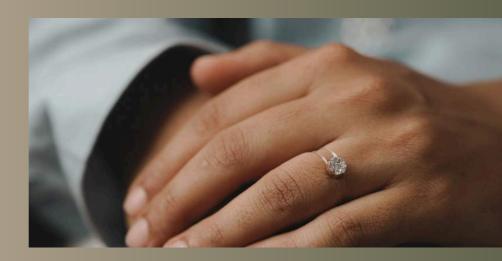

#### TIARA Solitaíre look ríng

Adorn our classic solitaire look ring to add a touch of much needed glam & shine to your everyday. The meticulous cluster setting of diamonds is sure of elevating every look