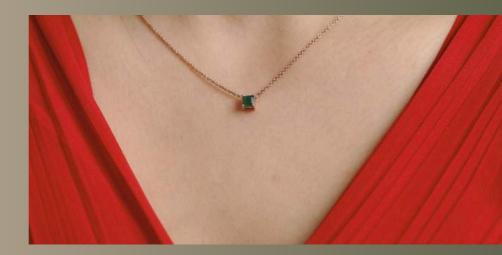

Featuring a delicate loop encrusted with diamonds that symbolize eternity, this pendant is a graceful nod to everlasting elegance. Strung on a fine chain with subtle pearl accents.

This pendant features a deep green natural stone, set in a classic gold frame. Its simplicity is its charm, offering a vibrant pop of colour that can turn an ordinary day into a special affair.