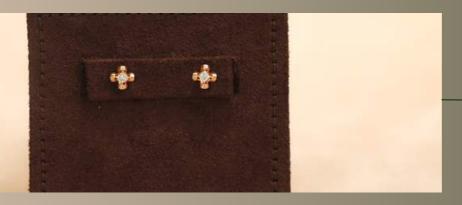

#### SOLITAIRE SPARK earrings

These earrings come with a single, radiant diamond solitaire, exuding timeless elegance. The warm gold setting highlights the stones' brilliance, making it a versatile choice for both day and night. A classic piece for every occasion.