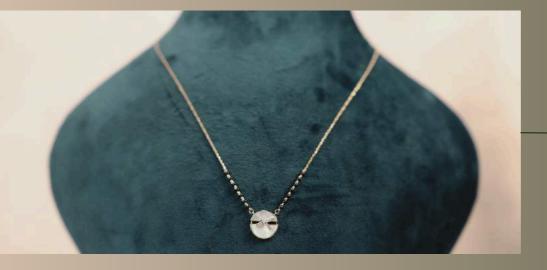

# MOTHER OF PEARL mangalsutra

This pendant intertwines the symbolism of the Mangalsutra with the lustrous beauty of mother of pearl. Set in a gold frame and complemented by black beads, this piece emanates a glow of nurturing warmth, representing the strength and purity at the heart of marital bliss.