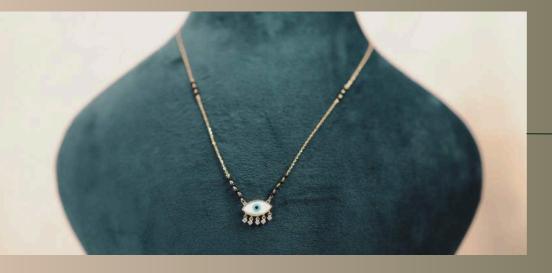

# EVIL EYE DROPS mangalsutra

This pendant is a blend of protection and elegance. A central turquoise 'evil eye' is flanked by graceful drops, symbolizing vigilance and purity, offers a contemporary take on a revered symbol, marrying culture with modern aesthetics.