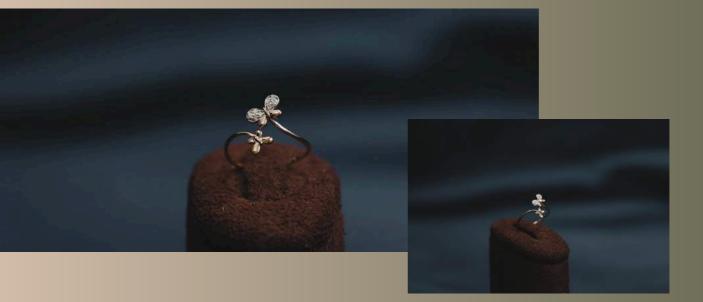

# FLOWER POWER ríng

This classy piece features a captivating flower design with four petals, each adorned with a glistening diamond at its core.