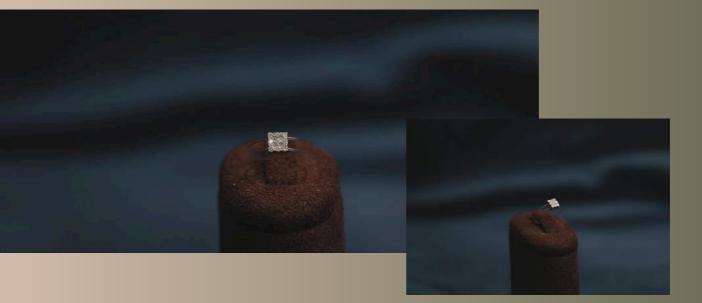

#### TIARA Solitaíre look ríng

Adorn our classic solitaire look ring to add a touch of much needed glam & shine to your everyday. The meticulous cluster setting of diamonds is sure of elevating every look