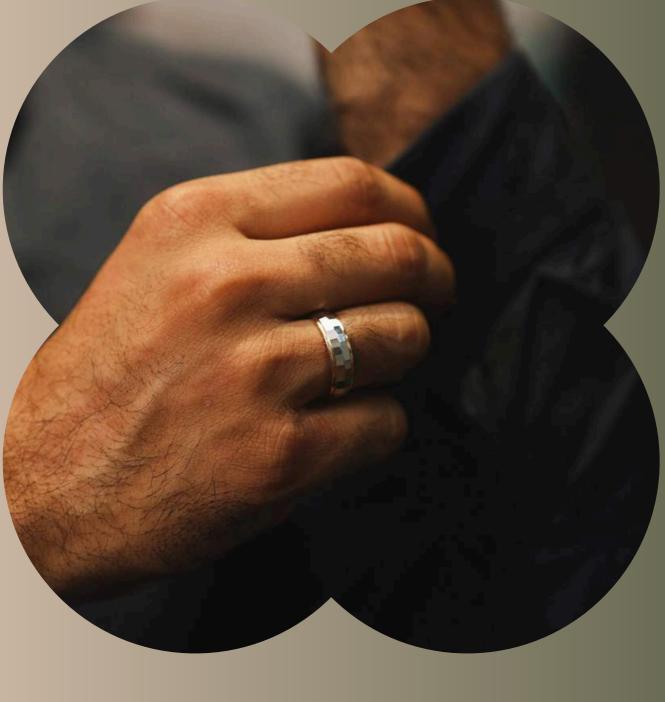

### ESSENTIAL platímum band

The sleek design is interrupted by the striking ups & downs on the band with bold outline of rose gold, making it a sophisticated accessory that's perfect for everyday wear.