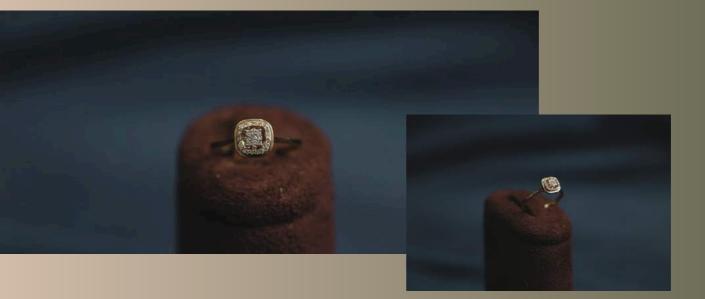

# SQUARE CUT ríng

The "Square Cut" ring is the epitome of structured elegance. Its bold, geometric centerpiece is framed by a halo of smaller stones, all set upon a band of polished gold. Know More→