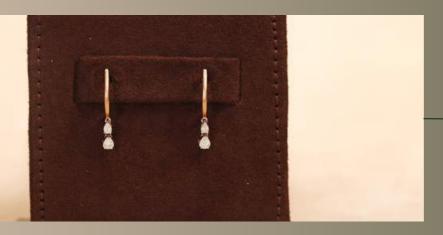

#### SOLITAIRE SPARK earrings

These earrings come with a single, radiant diamond solitaire, exuding timeless elegance. The warm gold setting highlights the stones' brilliance, making it a versatile choice for both day and night. A classic piece for every occasion.