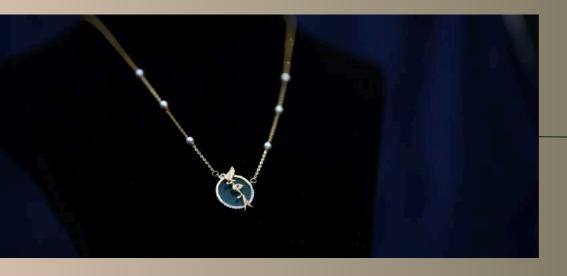

### NATURE'S DANCE Pendant

This pendant is a tribute to the vibrant essence of nature, crafted for those who carry the spirit of the outdoors with them. Two Birds echoing the lush hues of a forest canopy, featuring a rich green gemstone encircled by a halo of diamonds.