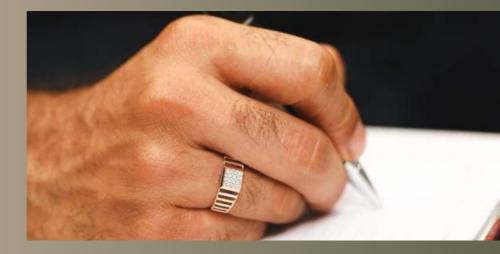

# MODERN S-PACED men's ríng

The sleek, staggered band creates an illusion of movement, while the central diamonds add a touch of brilliance. The "Modern S-Paced" men's ring is a fusion of avant-garde design and classic sensibility.