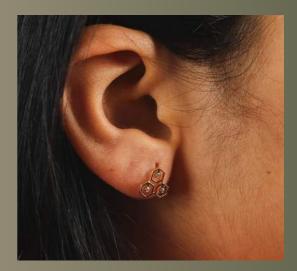

#### MAKE A DIFFERENCE earrings

These earrings features a captivating single pear-shaped diamond, set in a unique triangular bezel. It's a piece thats sure to stand out.