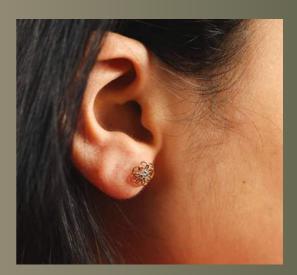

# FLOWER POWER ríng

This classy piece features a captivating flower design with four petals, each adorned with a glistening diamond at its core.

#### FLOWER POWER earrings

Each piece is delicately crafted, featuring an intricate floral design that captures the spirit of nature's effortless beauty. This can be your go-to accessories for any fun evening or mundne office days too!