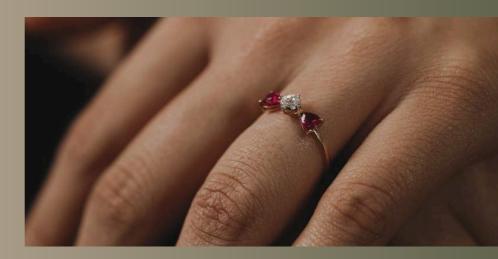

# ROSY BOW ríng

This graceful bow-shaped design adorned with vibrant red stones on each side adds a touch of passion and flair. a cluster of sparkling diamonds takes centre stage, reflecting timeless elegance. Know More→