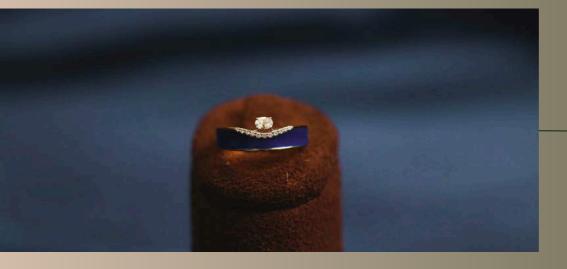

#### BLUE ENAMELLED Solitaire look ring

Adorn our classic solitaire look ring to add a touch of much needed glam & shine to your everyday. The meticulous cluster setting of diamonds is sure of elevating every look