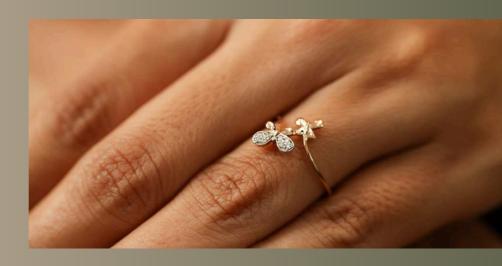

# FLOWER POWER ríng

This classy piece features a captivating flower design with four petals, each adorned with a glistening diamond at its core.