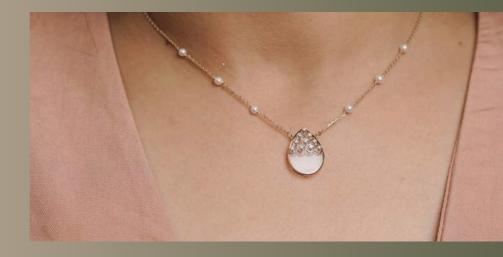

#### SERENITY Pendant

This pendant is a beacon of tranquility, with a gentle arrangement of diamonds that form a peaceful circle, interspersed with pearls along the chain. Each element combines to create a sense of calm and balance.