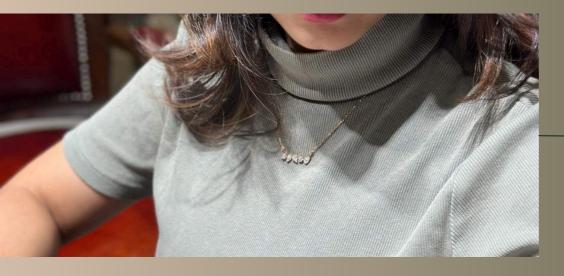

#### CASCADE Pendant

This pendant is the epitome of sleek sophistication, with its stylized loop from which a slender strand of diamonds descends with grace. Its length makes it a statement piece that can accentuate the neckline of a chic cocktail dress or add a dash of class to a casual shirt.

### REGAL RADIANCE Pendant

This statement piece is the quintessence of grandeur, featuring a symphony of diamonds that comes out as a majestic arc. The pendant is designed to catch the light and captivate the eye, making it a perfect centerpiece for both high-neck and plunging necklines.