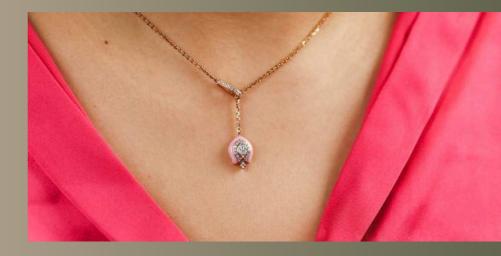

# DEWDROP GLEAM co-ord set

"A single, pear-shaped diamond rests gently within the embrace of two pears, reflecting the simplicity and purity of a morning dewdrop. This is a timeless addition, perfect for adding a subtle sparkle to your daily wear. This pendant comes with an attached chain.

Know More→

-Rs. 37,999/- (pendant, with chain) BUY NOW  $\rightarrow$ Rs. 52,999/- (earrings) BUY NOW  $\rightarrow$ 