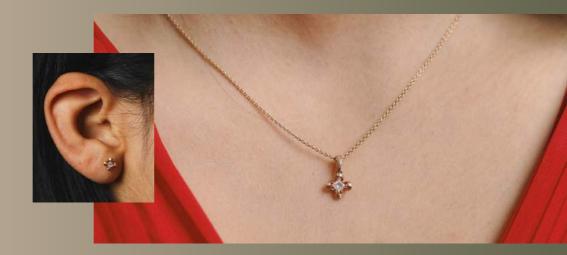

# LUCKY STARS ríng

Carry a constellation at your fingertips! This celestial-inspired piece features a diamondstudded design that mimics the night sky's sparkle, set in a band of gleaming gold Know More→

The "Wish" ring: a delicate cross of twinkling diamonds, symbolizing hope and dreams. Its unique design is a modern take on the classic wishbone, crafted in radiant gold