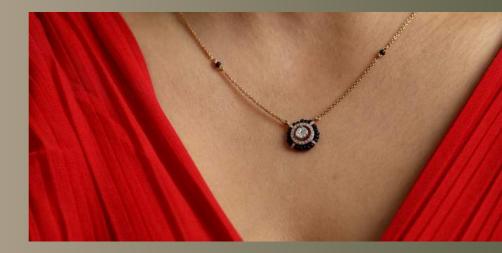

# CIRCLE OF LIFE mangalsutra

Its central diamonds are encircled by black beads, symbolizing unity and wholeness, this pendant is a modern tribute to the timeless tradition of wearing mangalsutra, representing love and life's continuity.