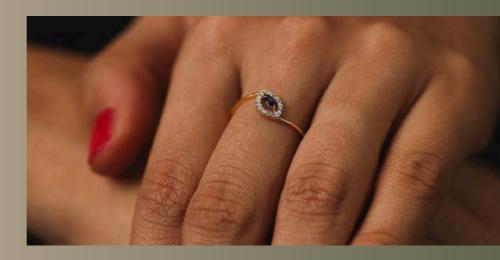

### SEE THROUGH *invisible ring*

Elevate your everyday elegance with this exquisite diamond ring, featuring a unique invisible band design. Adorned with a constellation of brilliant-cut diamonds, perfect for both casual allure and evening glamour.