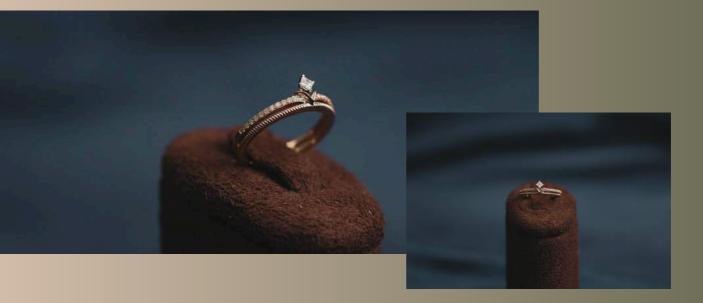

#### CHIC BAND Solitaire look ring

Adorn our classic solitaire look ring to add a touch of much needed glam & shine to your everyday. The meticulous cluster setting of diamonds is sure of elevating every look <u>Know More→</u>