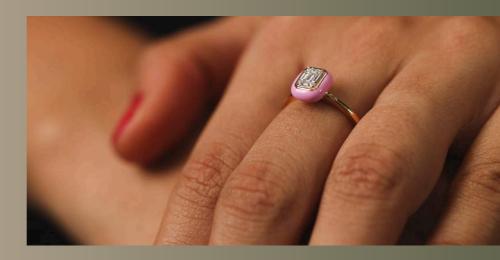

# PINK IT OFF ríng

The "Pink It Off" ring brings a blush of romance to your hand. Its soft pink band complements the classic elegance of a square-cut diamond, creating a modern yet timeless piece. Know More→