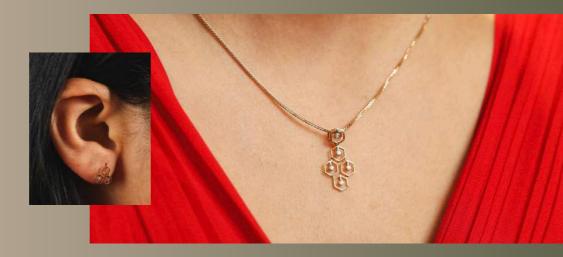

## HONEY COMB co-ord set

This co-ord has a hexagonal motif reminiscent of a beehive. Each compartment is carefully inlaid with a diamond, symbolising the precious fruits of hard work and persistence.

#### Know More→

→Rs. 10,999/- (pendant) (BUY NOW → -Rs. 10,999/- (earrings) (BUY NOW →