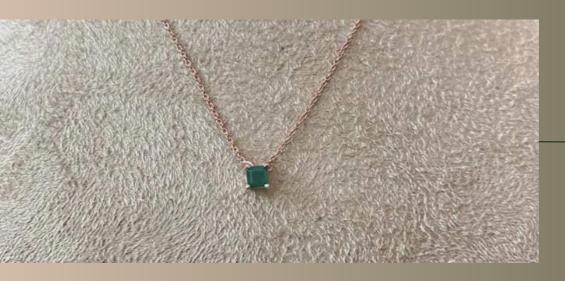

Featuring a delicate loop encrusted with diamonds that symbolize eternity, this pendant is a graceful nod to everlasting elegance. Strung on a fine chain with subtle pearl accents.

This pendant features a deep green natural stone, set in a classic gold frame. Its simplicity is its charm, offering a vibrant pop of colour that can turn an ordinary day into a special affair.