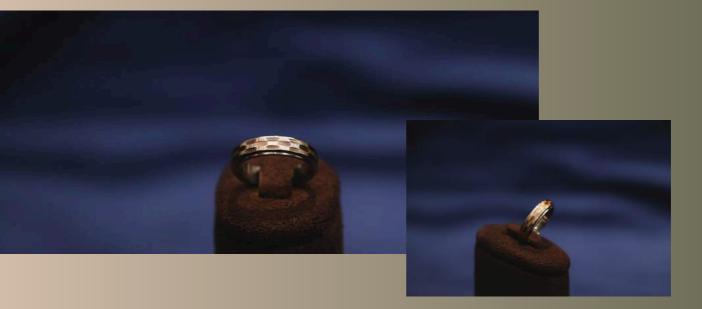

### BOLD & CLASSIC men's ríng

The "Bold & Classic" men's ring combines the timeless allure of a simple band with the commanding presence of a square-cut diamond. This ring is an embodiment of strength and sophistication.