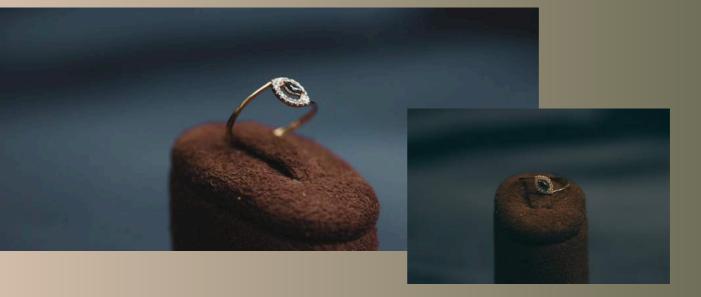

### SEE THROUGH *invisible ring*

Elevate your everyday elegance with this exquisite diamond ring, featuring a unique invisible band design. Adorned with a constellation of brilliant-cut diamonds, perfect for both casual allure and evening glamour.