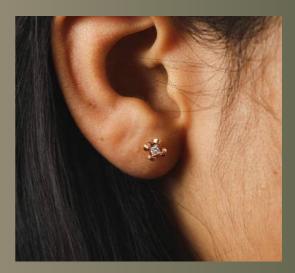

# FLOWER POWER ríng

This classy piece features a captivating flower design with four petals, each adorned with a glistening diamond at its core.

#### FLOWER POWER earrings

Each piece is delicately crafted, featuring an intricate floral design that captures the spirit of nature's effortless beauty. This can be your go-to accessories for any fun evening or mundne office days too!