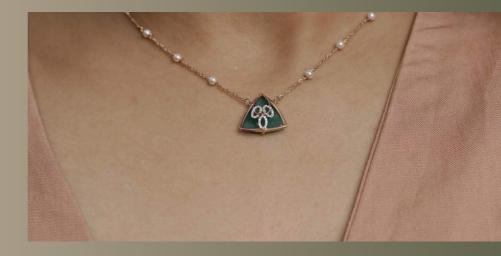

#### RISE UP Pendant

The "Rise Up Pendant" portrays a powerful symbol of hope and ascension. Set against a serene green stone and suspended on a pearl-dotted chain, it's a piece that inspires one to soar to new heights with grace and courage.