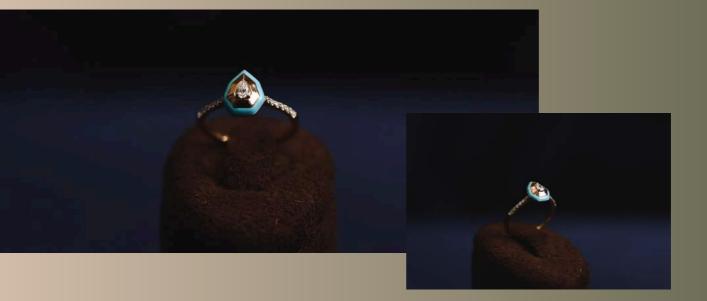

#### BLUE ENAMELLED Solitaire look ring

Adorn our classic solitaire look ring to add a touch of much needed glam & shine to your everyday. The meticulous cluster setting of diamonds is sure of elevating every look