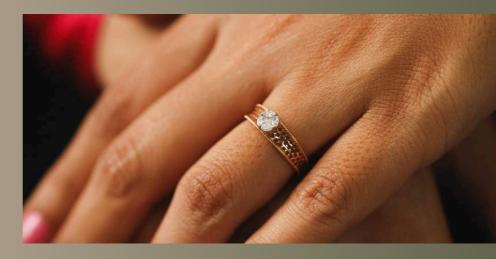

#### TIARA Solitaíre look ríng

Adorn our classic solitaire look ring to add a touch of much needed glam & shine to your everyday. The meticulous cluster setting of diamonds is sure of elevating every look