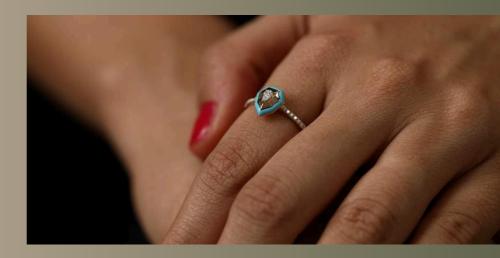

#### BLUE ENAMELLED Solitaire look ring

Adorn our classic solitaire look ring to add a touch of much needed glam & shine to your everyday. The meticulous cluster setting of diamonds is sure of elevating every look