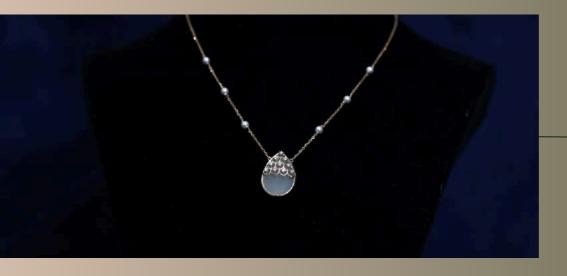

#### SERENITY Pendant

This pendant is a beacon of tranquility, with a gentle arrangement of diamonds that form a peaceful circle, interspersed with pearls along the chain. Each element combines to create a sense of calm and balance.