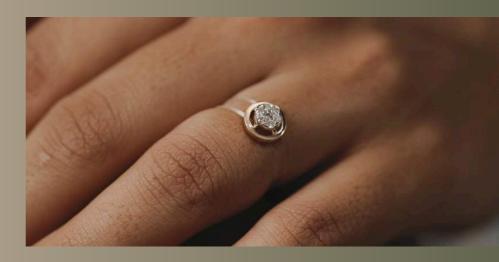

#### TIARA Solitaíre look ríng

Adorn our classic solitaire look ring to add a touch of much needed glam & shine to your everyday. The meticulous cluster setting of diamonds is sure of elevating every look