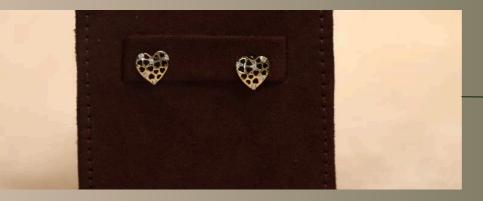

#### YOUNG AT HEART earrings

This design captures the playful spirit of youth with its netted heart design, sprinkled with twinkling diamonds. It's a celebration of joy, making every day wear a little more loveable.