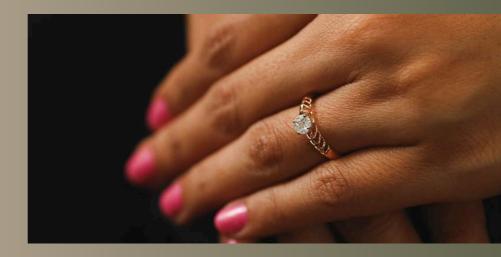

#### TIARA Solitaíre look ríng

Adorn our classic solitaire look ring to add a touch of much needed glam & shine to your everyday. The meticulous cluster setting of diamonds is sure of elevating every look