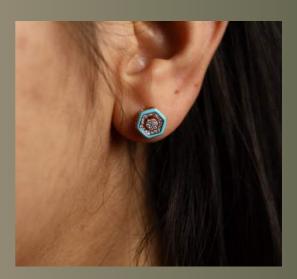

#### TWISTS & TURNS earrings

The "Twists & Turns" earrings marries simplicity with elegance in its flowing gold forms, dotted with diamonds that catch the golden light with every move.

The "Hexa" earring is a geometric marvel, featuring a hexagonal halo of diamonds that frame a central stone. This piece is a fusion of modernity and tradition, perfectly blending in the freshness of the sea-green colour.