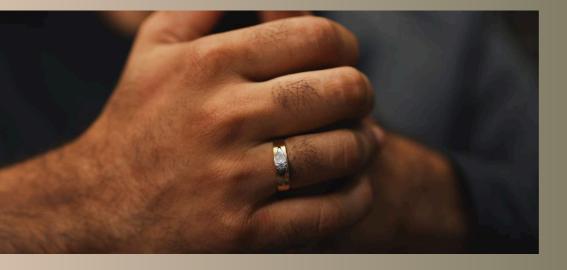

# MUST HAVE men's ríng

A sleek yellow gold band with a single diamond taking a centrestage on a white gold carpet, speaks volumes with its simplicity. This ring is an expression of sophistication and a timeless aesthetic.