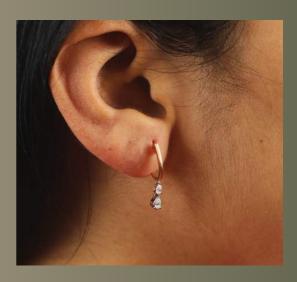

#### TWISTS & TURNS earrings

The "Twists & Turns" earrings marries simplicity with elegance in its flowing gold forms, dotted with diamonds that catch the golden light with every move.

The "Hexa" earring is a geometric marvel, featuring a hexagonal halo of diamonds that frame a central stone. This piece is a fusion of modernity and tradition, perfectly blending in the freshness of the sea-green colour.