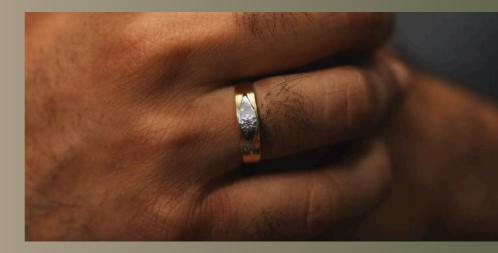

# MUST HAVE men's ríng

A sleek yellow gold band with a single diamond taking a centrestage on a white gold carpet, speaks volumes with its simplicity. This ring is an expression of sophistication and a timeless aesthetic.