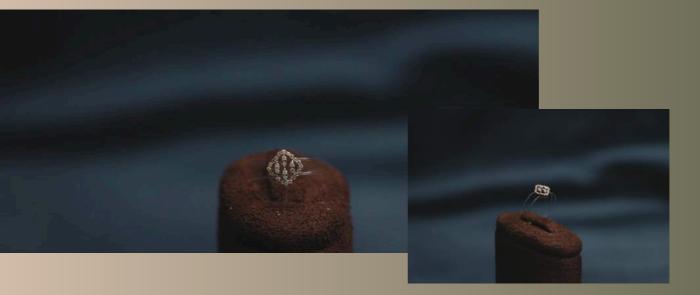

The "Hexa" ring is a geometric marvel, featuring a hexagonal halo of diamonds that frame a central stone. This piece is a fusion of modernity and tradition, perfectly blending in the freshness of the sea-green colour.