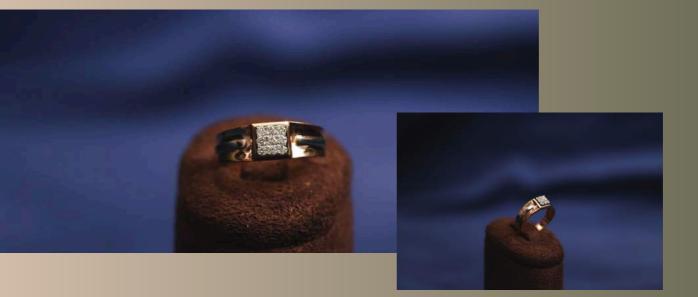

### BOLD & CLASSIC men's ríng

The "Bold & Classic" men's ring combines the timeless allure of a simple band with the commanding presence of a square-cut diamond. This ring is an embodiment of strength and sophistication.