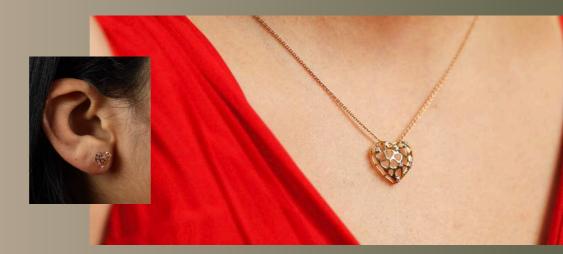

### YOUNG AT HEART co-ord set

This design captures the playful spirit of youth with its netted heart design, sprinkled with twinkling diamonds. It's a celebration of joy, making every day wear a little more loveable.

Know More→

-Rs. 10,999/- (pendant) <sup>BUY NOW</sup> → Rs. 11,999/- (earrings) <sup>BUY NOW</sup> →