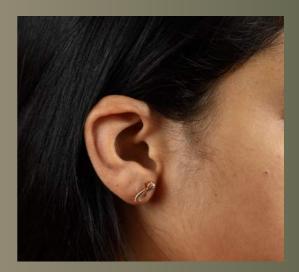

### HONEYCOMB earríngs

These earrings has a hexagonal motif reminiscent of a beehive. Each compartment is carefully inlaid with a diamond, symbolising the precious fruits of hard work and persistence. Know More→