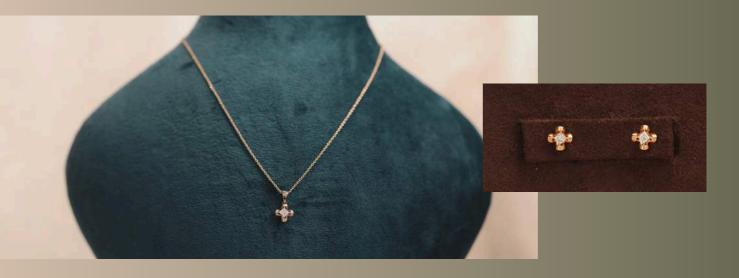

## HONEY COMB co-ord set

This co-ord has a hexagonal motif reminiscent of a beehive. Each compartment is carefully inlaid with a diamond, symbolising the precious fruits of hard work and persistence.

#### Know More→

→Rs. 10,999/- (pendant) (BUY NOW → -Rs. 10,999/- (earrings) (BUY NOW →