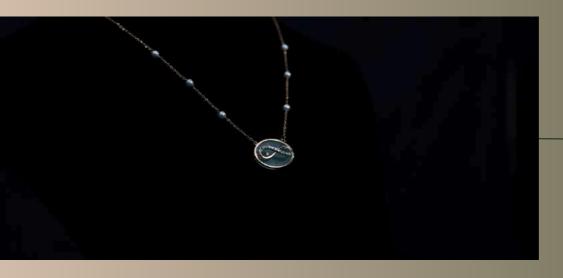

#### SERENITY Pendant

This pendant is a beacon of tranquility, with a gentle arrangement of diamonds that form a peaceful circle, interspersed with pearls along the chain. Each element combines to create a sense of calm and balance.