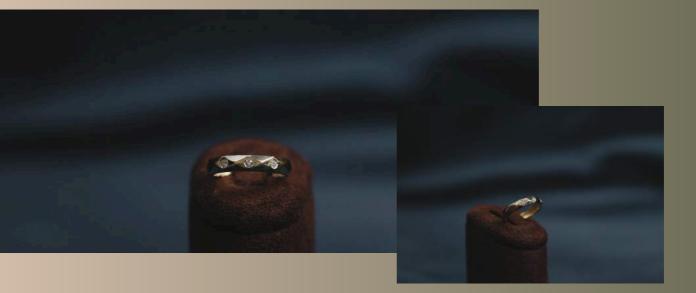

# ROSY BOW ríng

This graceful bow-shaped design adorned with vibrant red stones on each side adds a touch of passion and flair. a cluster of sparkling diamonds takes centre stage, reflecting timeless elegance. Know More→