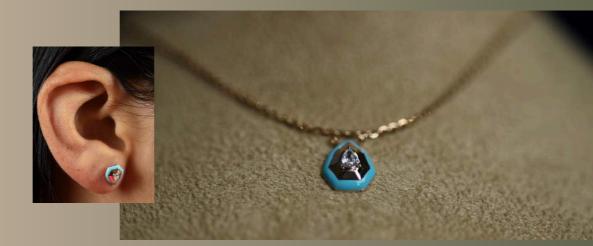

# EVIL EYE DROPS mangalsutra

This pendant is a blend of protection and elegance. A central turquoise 'evil eye' is flanked by graceful drops, symbolizing vigilance and purity, offers a contemporary take on a revered symbol, marrying culture with modern aesthetics.