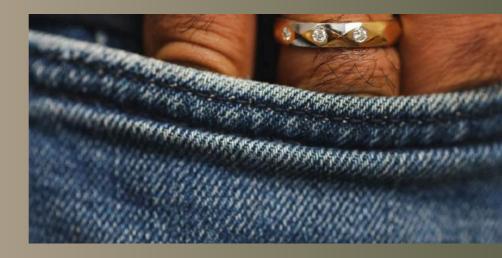

# ROSY BOW ríng

This graceful bow-shaped design adorned with vibrant red stones on each side adds a touch of passion and flair. a cluster of sparkling diamonds takes centre stage, reflecting timeless elegance. Know More→