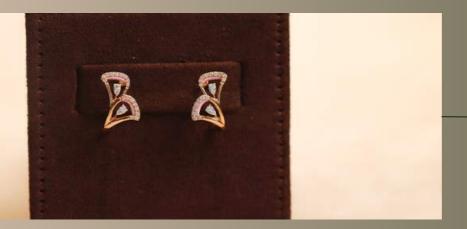

#### MAKE A DIFFERENCE earrings

These earrings features a captivating single pear-shaped diamond, set in a unique triangular bezel. It's a piece thats sure to stand out.