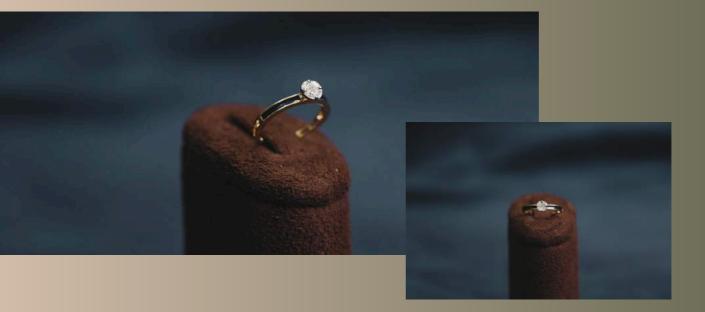

#### TIARA Solitaíre look ríng

Adorn our classic solitaire look ring to add a touch of much needed glam & shine to your everyday. The meticulous cluster setting of diamonds is sure of elevating every look