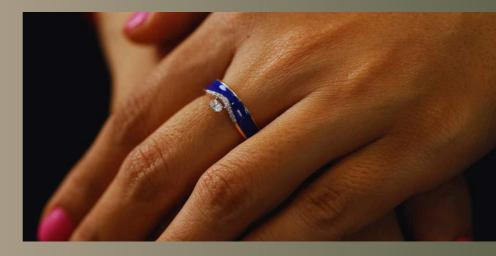

#### BLUE ENAMELLED Solitaire look ring

Adorn our classic solitaire look ring to add a touch of much needed glam & shine to your everyday. The meticulous cluster setting of diamonds is sure of elevating every look