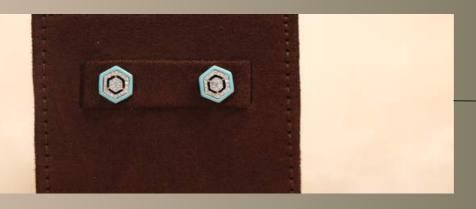

### HONEYCOMB earríngs

These earrings has a hexagonal motif reminiscent of a beehive. Each compartment is carefully inlaid with a diamond, symbolising the precious fruits of hard work and persistence. Know More→