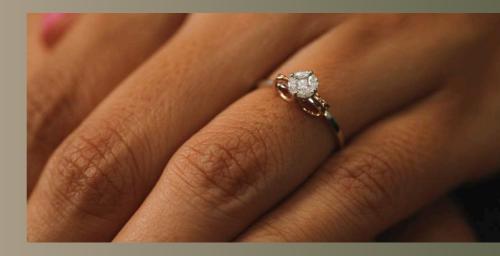

#### TIARA Solitaíre look ríng

Adorn our classic solitaire look ring to add a touch of much needed glam & shine to your everyday. The meticulous cluster setting of diamonds is sure of elevating every look