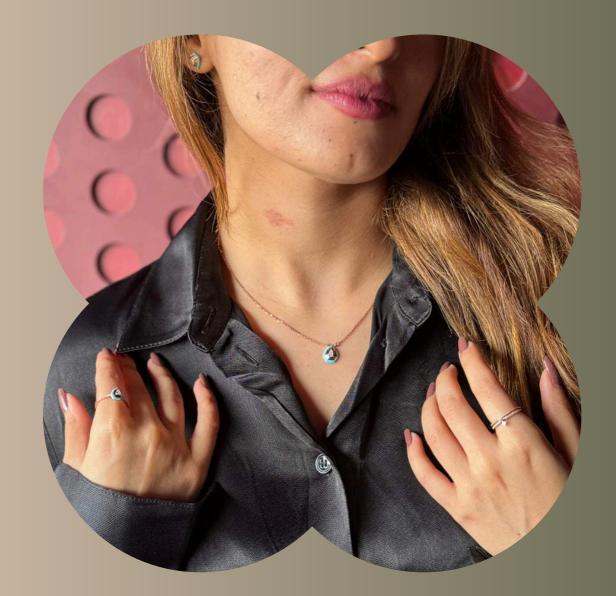

l diamonds are encircled by black beads, symbolizing unity and wholeness, this pendant is a modern tribute to the timeless tradition of wearing mangalsutra, representing love and life's continuity.





# EVIL EYE DROPS mangalsutra



This pendant is a blend of protection and elegance. A central turquoise 'evil eye' is flanked by graceful drops, symbolizing vigilance and purity, offers a contemporary take on a revered symbol, marrying culture with modern aesthetics.





# MOTHER OF PEARL mangalsutra



This pendant intertwines the symbolism of the Mangalsutra with the lustrous beauty of mother of pearl. Set in a gold frame and complemented by black beads, this piece emanates a glow of nurturing warmth, representing the strength and purity at the heart of marital bliss.





# PRESENTING



The colour pop

enamel.family collection

## PINK IT OFF collection



Know More→





-Rs. 29,999/- (Pendant, without chain)  $\bigcirc$ 

-Rs. 55,999/- (earrings)  $BUY NOW \rightarrow$ 

→Rs. 34,999/- (ring) (BUY NOW →



### PINK IT OFF collection



Know More→





-Rs. 32,999/- (Pendant, without chain) (BUY NOW ->

-Rs. 64,999/- (earrings)  $BUY NOW \rightarrow$ 

→Rs. 39,999/- (ring) (BUY NOW →

### MAKE A DIFFERENCE collection





Know More→



→Rs. 42,999/- (Pendant, with chain)  $\blacksquare$  → Rs. 35,999/- (earrings)  $\blacksquare$  → Rs. 35,999/- (ring)  $\blacksquare$  → Rs. 35,999/- (ring)  $\blacksquare$  → Ns. 35,999/- (ring)  $\blacksquare$ 

# PRESENTING





pendants

#### CASCADE Pendant



This pendant is the epitome of sleek sophistication, with its stylized loo