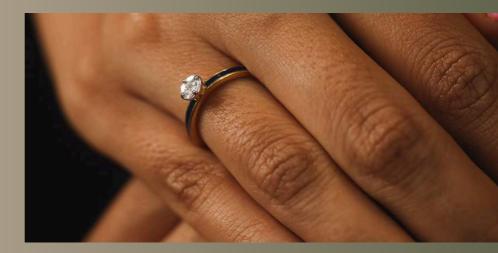

#### TIARA Solitaíre look ríng

Adorn our classic solitaire look ring to add a touch of much needed glam & shine to your everyday. The meticulous cluster setting of diamonds is sure of elevating every look