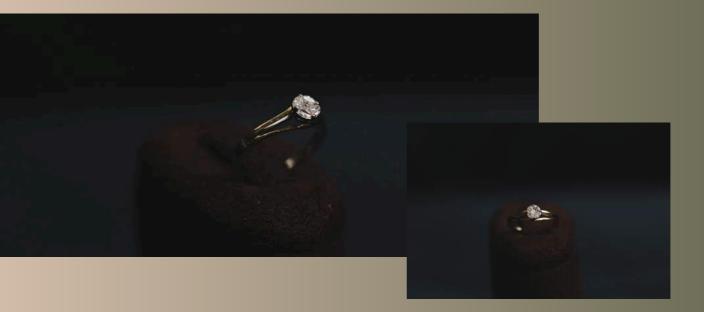

#### TIARA Solitaíre look ríng

Adorn our classic solitaire look ring to add a touch of much needed glam & shine to your everyday. The meticulous cluster setting of diamonds is sure of elevating every look