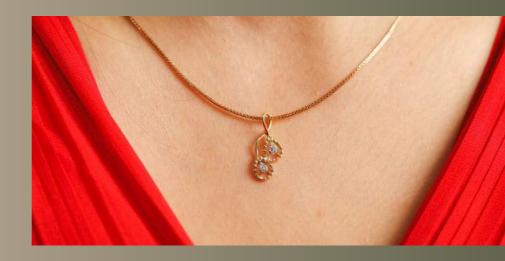

### BLUSHING WISHPER co-ord set

Captivating and graceful, this set presents a glistening drop design with a touch of pink that softly underlines its contour. Adorned with precision-set diamonds, this is a delicate choice for an everyday touch of class.

Know More→

-Rs. 37,999/- (pendant) -Rs. 63,999/- (earrings)

BUY NOW