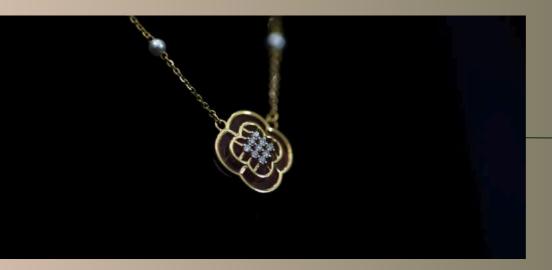

## HONEY COMB co-ord set

This co-ord has a hexagonal motif reminiscent of a beehive. Each compartment is carefully inlaid with a diamond, symbolising the precious fruits of hard work and persistence.